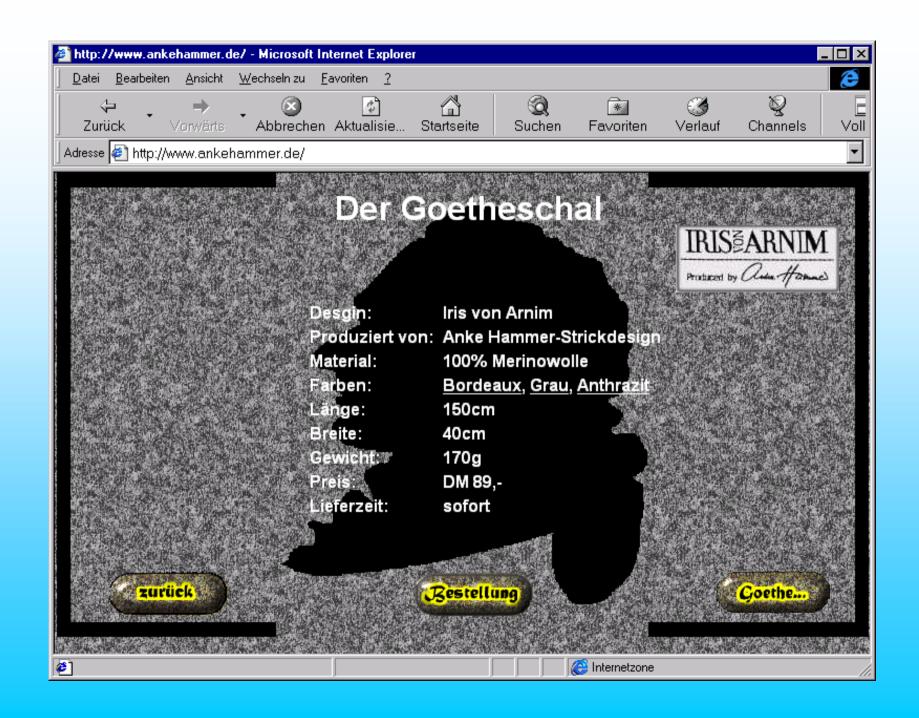

#### Anke Hammer Strickdesign Bad Sulza

• name of own domain:

## www.ankehammer.de

- Design Award 1999 in Apolda
- idea to launch a Goethe-scarf togehter with the stardesigner Iris von Arnim
- assistance with the presentation in the internet: www.goetheschal.de